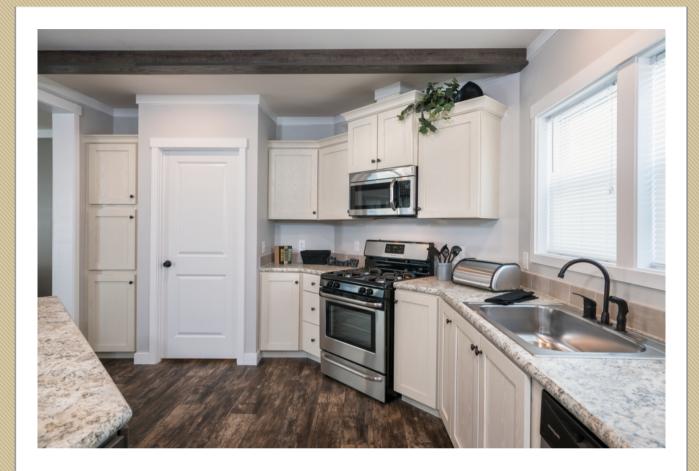

#### Kitcher

Empire Brushed Nickel High

Rise Faucet

Stainless Steel Sink 33x22x8

One USB Receptacle

30" Black Free-Standing Gas

Range

Power Range Hood with

Fan & amp; Light

18 Cu. Ft. Black Frost-Free Double Door Refrigerator

| $\cap$ | ICT | UIV. | /IED | COL | NTACT  |
|--------|-----|------|------|-----|--------|
| いし     | JΟI | UIV  | /IEN | UUI | NI ACI |

#### Cabinetry

**KCMA** 

Premium Mission Cabinet Doors with Full Overlay

Premium Cabinet Face Frames

& Stiles

**Brushed Nickel Cabinet** 

Hardware

Hidden Cabinet Hinges 30"/36" Staggered Overhead

Cabinets

Base & Dall Cabinets with Adjustable Shelves
100# Undermount Soft Close

**Drawer Guides** 

Laminate Countertops with

Crescent Edge

4" Laminate Backsplash

36" High Vanities